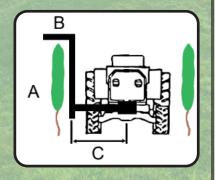

Configurations Available for a Variety of Trelis and Growing Styles. Contact BDi for full details.

Standard Manual Control

Optional Electric Joystick (Req. Tractor w/ Cab)

|            |       | A STATE OF THE STA |             | Section of the sectio |
|------------|-------|--------------------------------------------------------------------------------------------------------------------------------------------------------------------------------------------------------------------------------------------------------------------------------------------------------------------------------------------------------------------------------------------------------------------------------------------------------------------------------------------------------------------------------------------------------------------------------------------------------------------------------------------------------------------------------------------------------------------------------------------------------------------------------------------------------------------------------------------------------------------------------------------------------------------------------------------------------------------------------------------------------------------------------------------------------------------------------------------------------------------------------------------------------------------------------------------------------------------------------------------------------------------------------------------------------------------------------------------------------------------------------------------------------------------------------------------------------------------------------------------------------------------------------------------------------------------------------------------------------------------------------------------------------------------------------------------------------------------------------------------------------------------------------------------------------------------------------------------------------------------------------------------------------------------------------------------------------------------------------------------------------------------------------------------------------------------------------------------------------------------------------|-------------|--------------------------------------------------------------------------------------------------------------------------------------------------------------------------------------------------------------------------------------------------------------------------------------------------------------------------------------------------------------------------------------------------------------------------------------------------------------------------------------------------------------------------------------------------------------------------------------------------------------------------------------------------------------------------------------------------------------------------------------------------------------------------------------------------------------------------------------------------------------------------------------------------------------------------------------------------------------------------------------------------------------------------------------------------------------------------------------------------------------------------------------------------------------------------------------------------------------------------------------------------------------------------------------------------------------------------------------------------------------------------------------------------------------------------------------------------------------------------------------------------------------------------------------------------------------------------------------------------------------------------------------------------------------------------------------------------------------------------------------------------------------------------------------------------------------------------------------------------------------------------------------------------------------------------------------------------------------------------------------------------------------------------------------------------------------------------------------------------------------------------------|
| MODEL      | Α     | В                                                                                                                                                                                                                                                                                                                                                                                                                                                                                                                                                                                                                                                                                                                                                                                                                                                                                                                                                                                                                                                                                                                                                                                                                                                                                                                                                                                                                                                                                                                                                                                                                                                                                                                                                                                                                                                                                                                                                                                                                                                                                                                              | C (min/max) | Hyd. Flow                                                                                                                                                                                                                                                                                                                                                                                                                                                                                                                                                                                                                                                                                                                                                                                                                                                                                                                                                                                                                                                                                                                                                                                                                                                                                                                                                                                                                                                                                                                                                                                                                                                                                                                                                                                                                                                                                                                                                                                                                                                                                                                      |
| CRV V1 3+2 | 41"   | 29"                                                                                                                                                                                                                                                                                                                                                                                                                                                                                                                                                                                                                                                                                                                                                                                                                                                                                                                                                                                                                                                                                                                                                                                                                                                                                                                                                                                                                                                                                                                                                                                                                                                                                                                                                                                                                                                                                                                                                                                                                                                                                                                            | 28"/47"     | 8 GPM                                                                                                                                                                                                                                                                                                                                                                                                                                                                                                                                                                                                                                                                                                                                                                                                                                                                                                                                                                                                                                                                                                                                                                                                                                                                                                                                                                                                                                                                                                                                                                                                                                                                                                                                                                                                                                                                                                                                                                                                                                                                                                                          |
| CRV V1 4+1 | 55"   | 17"                                                                                                                                                                                                                                                                                                                                                                                                                                                                                                                                                                                                                                                                                                                                                                                                                                                                                                                                                                                                                                                                                                                                                                                                                                                                                                                                                                                                                                                                                                                                                                                                                                                                                                                                                                                                                                                                                                                                                                                                                                                                                                                            | 28"/47"     | 8 GPM                                                                                                                                                                                                                                                                                                                                                                                                                                                                                                                                                                                                                                                                                                                                                                                                                                                                                                                                                                                                                                                                                                                                                                                                                                                                                                                                                                                                                                                                                                                                                                                                                                                                                                                                                                                                                                                                                                                                                                                                                                                                                                                          |
| CRV V1 4+2 | 55"   | 29"                                                                                                                                                                                                                                                                                                                                                                                                                                                                                                                                                                                                                                                                                                                                                                                                                                                                                                                                                                                                                                                                                                                                                                                                                                                                                                                                                                                                                                                                                                                                                                                                                                                                                                                                                                                                                                                                                                                                                                                                                                                                                                                            | 28"/47"     | 8 GPM                                                                                                                                                                                                                                                                                                                                                                                                                                                                                                                                                                                                                                                                                                                                                                                                                                                                                                                                                                                                                                                                                                                                                                                                                                                                                                                                                                                                                                                                                                                                                                                                                                                                                                                                                                                                                                                                                                                                                                                                                                                                                                                          |
| CRV V1 4+3 | 55"   | 41"                                                                                                                                                                                                                                                                                                                                                                                                                                                                                                                                                                                                                                                                                                                                                                                                                                                                                                                                                                                                                                                                                                                                                                                                                                                                                                                                                                                                                                                                                                                                                                                                                                                                                                                                                                                                                                                                                                                                                                                                                                                                                                                            | 28"/47"     | 8 GPM                                                                                                                                                                                                                                                                                                                                                                                                                                                                                                                                                                                                                                                                                                                                                                                                                                                                                                                                                                                                                                                                                                                                                                                                                                                                                                                                                                                                                                                                                                                                                                                                                                                                                                                                                                                                                                                                                                                                                                                                                                                                                                                          |
| CRV V1 5+1 | 69"   | 17"                                                                                                                                                                                                                                                                                                                                                                                                                                                                                                                                                                                                                                                                                                                                                                                                                                                                                                                                                                                                                                                                                                                                                                                                                                                                                                                                                                                                                                                                                                                                                                                                                                                                                                                                                                                                                                                                                                                                                                                                                                                                                                                            | 28"/47"     | 8 GPM                                                                                                                                                                                                                                                                                                                                                                                                                                                                                                                                                                                                                                                                                                                                                                                                                                                                                                                                                                                                                                                                                                                                                                                                                                                                                                                                                                                                                                                                                                                                                                                                                                                                                                                                                                                                                                                                                                                                                                                                                                                                                                                          |
| CRV V1 5+2 | 69"   | 29"                                                                                                                                                                                                                                                                                                                                                                                                                                                                                                                                                                                                                                                                                                                                                                                                                                                                                                                                                                                                                                                                                                                                                                                                                                                                                                                                                                                                                                                                                                                                                                                                                                                                                                                                                                                                                                                                                                                                                                                                                                                                                                                            | 28"/47"     | 8 GPM                                                                                                                                                                                                                                                                                                                                                                                                                                                                                                                                                                                                                                                                                                                                                                                                                                                                                                                                                                                                                                                                                                                                                                                                                                                                                                                                                                                                                                                                                                                                                                                                                                                                                                                                                                                                                                                                                                                                                                                                                                                                                                                          |
| CRV V1 5+3 | 69"   | 41"                                                                                                                                                                                                                                                                                                                                                                                                                                                                                                                                                                                                                                                                                                                                                                                                                                                                                                                                                                                                                                                                                                                                                                                                                                                                                                                                                                                                                                                                                                                                                                                                                                                                                                                                                                                                                                                                                                                                                                                                                                                                                                                            | 28"/47"     | 8 GPM                                                                                                                                                                                                                                                                                                                                                                                                                                                                                                                                                                                                                                                                                                                                                                                                                                                                                                                                                                                                                                                                                                                                                                                                                                                                                                                                                                                                                                                                                                                                                                                                                                                                                                                                                                                                                                                                                                                                                                                                                                                                                                                          |
| CRV V1 6+2 | 82.5" | 29"                                                                                                                                                                                                                                                                                                                                                                                                                                                                                                                                                                                                                                                                                                                                                                                                                                                                                                                                                                                                                                                                                                                                                                                                                                                                                                                                                                                                                                                                                                                                                                                                                                                                                                                                                                                                                                                                                                                                                                                                                                                                                                                            | 28"/47"     | 8 GPM                                                                                                                                                                                                                                                                                                                                                                                                                                                                                                                                                                                                                                                                                                                                                                                                                                                                                                                                                                                                                                                                                                                                                                                                                                                                                                                                                                                                                                                                                                                                                                                                                                                                                                                                                                                                                                                                                                                                                                                                                                                                                                                          |
| CRV V1 6+3 | 82.5" | 41"                                                                                                                                                                                                                                                                                                                                                                                                                                                                                                                                                                                                                                                                                                                                                                                                                                                                                                                                                                                                                                                                                                                                                                                                                                                                                                                                                                                                                                                                                                                                                                                                                                                                                                                                                                                                                                                                                                                                                                                                                                                                                                                            | 28"/47"     | 8 GPM                                                                                                                                                                                                                                                                                                                                                                                                                                                                                                                                                                                                                                                                                                                                                                                                                                                                                                                                                                                                                                                                                                                                                                                                                                                                                                                                                                                                                                                                                                                                                                                                                                                                                                                                                                                                                                                                                                                                                                                                                                                                                                                          |

Only Specs for CRV Vision 1 L Shown. For specifications on other configurations contact BDi.