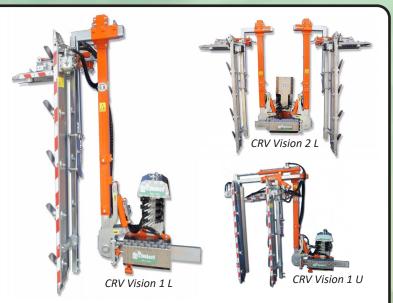

Rinieri's CRV Vision series provides a wide variety of options for your trimming needs. The CRV has cutting bars with stainless steel rotating knives that are strong and lightweight, allowing fast precision cuts of vine shoots. These machines can operate at over 9 MPH due to their blades rotating at 3000 RPM. The cutting bars are equipped with aluminum pulley transmission and toothed belts, reducing weight and improving performance. Trimmers are mounted to a controlled frame with hydraulic movements that allow the cutting of any shape canopy. All models are equipped with a breakaway protection system with spring return to cushion unintended contact.

Only Specs for CRV Vision 1 L Shown. For specifications on other configurations contact BDi.